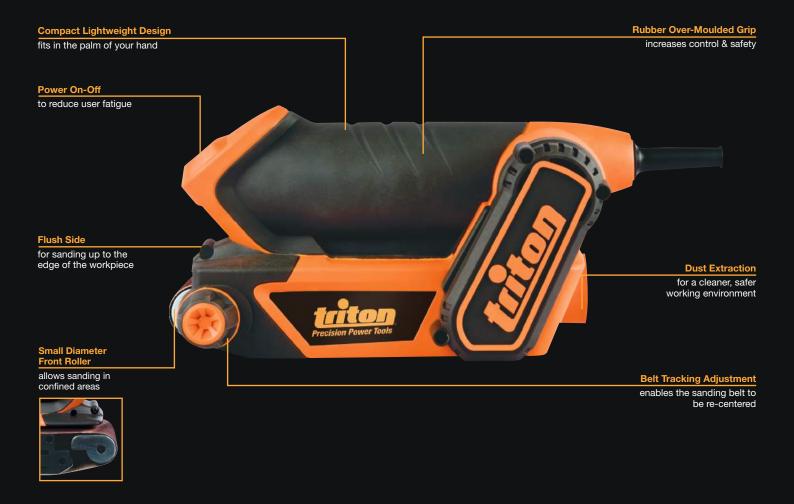

## **Palm Sander**

TCM BS

Triton's TCMBS Palm Sander features an efficient 450W / 3.5A motor that produces ample power to ensure a high rate of stock removal across a broad range of materials. Lightweight and slim in design, the TCMBS fits in the palm of the hand for on-the-spot convenience. Ideal for common applications such as outdoor furniture and wooden restorations, the flush-side allows up-to-the-edge sanding.

## Selling Points

- Efficient 450W / 3.5A motor makes light work of common sanding applications
- Fits neatly in the palm for single-handed use
- 64 x 406mm / 2 1/2" x 16" belt for intricate work
- Also compatible with 60 x 400mm / 2 1/3" x 15 3/4" sanding belts
- Comfortable lock-on function
- Quick-release belt lever
- Flush side for sanding up to the edge of the workpiece